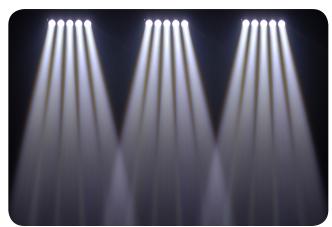

## **FEATURES**

- Linear aerial effect light with full pixel control
- Produce banks of light with narrow, razor-sharp beams
- Enhance any gig with built-in, eye-catching effects
- Create light shows using built-in, sound-activated auto programs
- Build impressive matrixes or runway effects with multiple fixtures
- Easily generate complex looks using ShowXpress™ Pixels
- Simulate halogen lighting and achieve smooth LED fading with built-in dimming curves
- Combat harsh, on-the-road conditions with a robust casing
- Save time running cables and extension cords by power linking multiple units
- Trigger built-in automated programs using master/slave or DMX mode
- Sound-activated programs move to the beat of the music
- Easily transport up to two units in the CHS-60 VIP Gear Bag
- Works with the CBB-6 to attach multiple units together