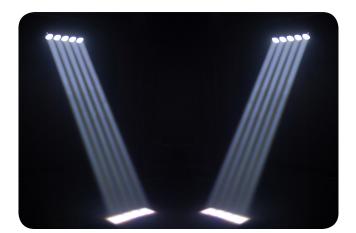

## **FEATURES**

- Linear aerial effect light with full pixel control
- Produce banks of light with narrow, razor-sharp beams
- Enhance any gig with built-in, eye-catching effects
- Create light shows using built-in, sound-activated auto programs
- Build impressive matrixes or runway effects with multiple fixtures
- Easily generate complex looks using ShowXpress™ Pixels
- Simulate halogen lighting and achieve smooth LED fading with built-in dimming curves
- Combat harsh, on-the-road conditions with a robust casing
- Save time running cables and extension cords by power linking multiple units
- Trigger built-in automated programs using master/slave or DMX mode
- Sound-activated programs move to the beat of the music
- Easily transport up to two units in the CHS-60 VIP Gear Bag
- Works with the CBB-6 to attach multiple units together