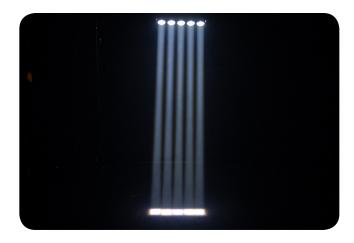

## **FEATURES**

- Linear aerial effect light with full pixel control
- Produce banks of light with narrow, razor-sharp beams
- Enhance any gig with built-in, eye-catching effects
- Create light shows using built-in, sound-activated auto programs
- Build impressive matrixes or runway effects with multiple fixtures
- Easily generate complex looks using ShowXpress™ Pixels
- Simulate halogen lighting and achieve smooth LED fading with built-in dimming curves
- Combat harsh, on-the-road conditions with a robust casing
- Save time running cables and extension cords by power linking multiple units
- Trigger built-in automated programs using master/slave or DMX mode
- Sound-activated programs move to the beat of the music
- Easily transport up to two units in the CHS-60 VIP Gear Bag
- Works with the CBB-6 to attach multiple units together