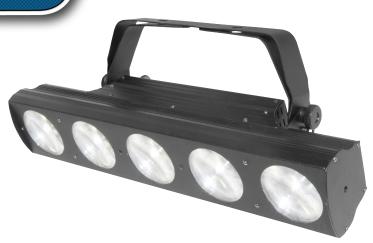

## **BEAMbar**<sup>™</sup>

## **FEATURES**

- Linear aerial effect light with full pixel control
- Produce banks of light with narrow, razor-sharp beams
- Enhance any gig with built-in, eye-catching effects
- Create light shows using built-in, sound-activated auto programs
- Build impressive matrixes or runway effects with multiple fixtures
- Easily generate complex looks using ShowXpress™ Pixels
- Simulate halogen lighting and achieve smooth LED fading with built-in dimming curves
- Combat harsh, on-the-road conditions with a robust casing
- Save time running cables and extension cords by power linking multiple units
- Trigger built-in automated programs using master/slave or DMX mode
- Sound-activated programs move to the beat of the music
- Easily transport up to two units in the CHS-60 VIP Gear Bag
- Works with the CBB-6 to attach multiple units together

Weight: 6.6lbs (3.1kg)

Size: 19.7 x 3.9 x 8.5in (500 x 98 x 217mm)