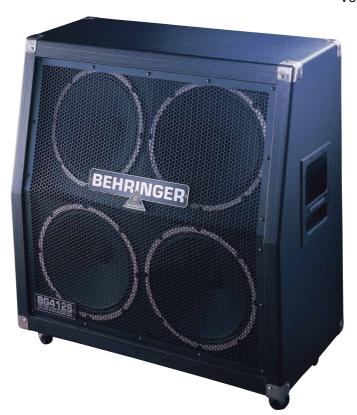

## **BG412S**

## **SPECIFICATIONS**

Speaker type: 8 Ohms, 100 Watts
Power rating (mono/stereo): 400 Watts / 2 \* 200 Watts
Impedance (mono/stereo): 8 Ohms / 2 \* (8-12) Ohms

Dimensions (W \* H \* D): app. 30.3" (770 mm) \* 32.3" (820 mm) \* 15"/11" (380 mm/290 mm)

Weight: app. 47 kg

BEHRINGER is constantly striving to maintain the highest professional standards. As a result of these efforts, modifications may be made from time to time to existing products without prior notice. Specifications and appearance may differ from those listed or illustrated.