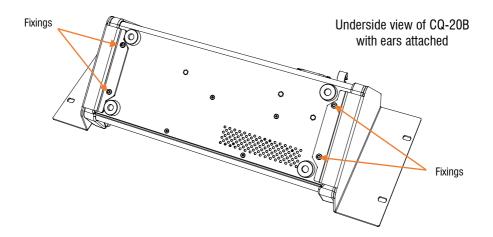

## Fitting ears to the CQ-20B

- 1. Place the **CQ-20B** on a padded surface with the sockets facing down.
- Line up the rack ears with the unused screw holes on the underside of the unit, near to the rubber feet, so that the front panel of each ear is parallel to the front (socket) panel of the CQ. Each ear will only align correctly with one side and the right hand ear includes a cut-out for the fan.
- 3. Secure each rack ear using two of the provided M4 Torx® screws.
  - ① Use only the supplied fixings to attach the rack ears to the CQ. Using other fittings may cause damage to the unit and/or rack ears.
  - (1) When fitted, there will be a small gap between the ears and sides of the CQ to prevent damage to either.