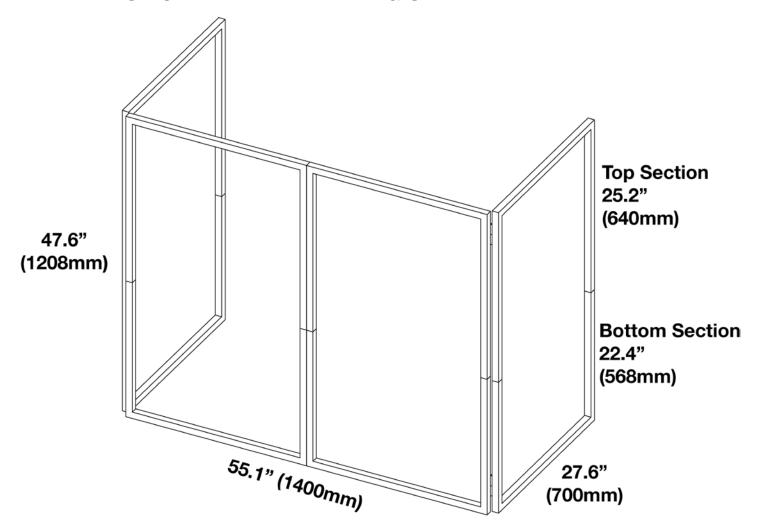

by attaching fabric/scrim color panels to the hook and loop strips, starting at the TOP section and working towards the BOTTOM section, stretching fabric/scrim slightly as needed. (see image above right)
- 3. Repeat steps 1 and 2 above for remaining 3 metal frame sets. (4 total)
- 4. Connect completed facade panels together by aligning the TOP and BOTTOM hinges and inserting both rotation pins into the hinge sleeves. (See images below)



# WASHING FABRIC/SCRIM

To clean the fabric/scrim, remove from panel and hand wash in cold water using mild laundry soap.

Lay out on flat surface to air dry. If stains still exist, hand wash again and air dry.

## DO NOT TWIST OR RING OUT SCRIM!

### DO NOT HEAT DRY!

**NEVER USE ALCOHOL, SOLVENTS, OR AMMONIA-BASED CLEANERS!** 

# DIMENSIONAL DRAWINGS



# OPTIONAL ACCESSORIES

| ORDER CODE | ITEM                                      |
|------------|-------------------------------------------|
| EVE400     | (4) EVENT FACADE WHITE SCRIM (SCRIM ONLY) |
| EVE500     | 4) EVENT FACADE BLACK SCRIM (SCRIM ONLY)  |
| EVENT BAG  | EVENT FACADE CARRYING BAG (BAG ONLY)      |
|            |                                           |

ADJ Products, LLC

6122 S. Eastern Ave. Los Angeles, CA 90040 USA

Tel: 323-582-2650 / Fax: 323-725-6100 Web: www.adj.com / E-mail: info@americandj.com

A.D.J. Supply Europe B.V.

Junostraat 2

6468 EW Kerkrade The Netherlands

support@adjgroup.eu / www.adj.eu

facebook.com/americandj twitter.com/americandj

Follow Us On:

Tel: +31 45 546 85 00 / Fax: +31 45 546 85 99 youtube.com/adjlighting