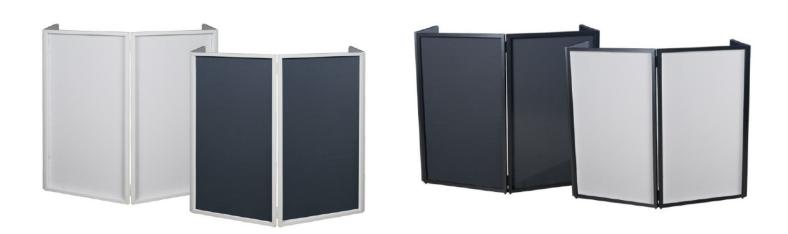

#### INTRODUCTION

The ADJ® EVENT FACADE II WH™ and EVENT FACADE II BL™ is a great solution to professionally conceal your DJ equipment and create an elegant professional look at the same time. Perfect for anyone looking for a lightweight, portable, and fast set-up facade to enhance their image.

**EVENT FACADE II WH** comes with lightweight white color metal frames and **EVENT FACADE II BL** comes with lightweight black color metal frames. Both versions include black and white fabric/scrim panel sets. The stretchable fabric/scrim panels are easily removable for cleaning or can be interchanged for different black and white color panel combinations. Transportation and storage is also simple with the included zippered carry bag. No tools necessary to set-up or break-down, facade panels break down into individual pieces for easy transport.