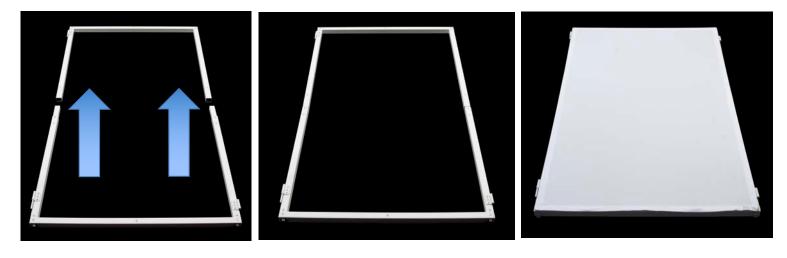

# SETUP INSTRUCTIONS

1. Connect TOP and BOTTOM metal frame sections together by inserting BOTTOM section securely into the TOP section, making sure both sections have hook and loop strips on the same side and there are no gaps between the two sections. (see images below left and center)

Note: BOTTOM metal frame section has 2 rubber feet.

- 2. Secure TOP and BOTTOM frame sections together by attaching fabric/scrim color panels to the hook and loop strips, starting at the TOP section and working towards the BOTTOM section, stretching fabric/scrim slightly as needed. (see image above right)
- 3. Repeat steps 1 and 2 above for remaining 3 metal frame sets. (4 total)
- 4. Connect completed facade panels together by aligning the TOP and BOTTOM hinges and inserting both rotation pins into the hinge sleeves. (See images below)