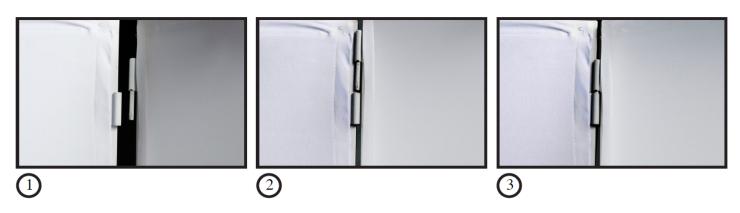

Note: BOTTOM metal frame section has 2 rubber feet.

- 2. Secure TOP and BOTTOM frame sections together by attaching fabric/scrim color panels to the hook and loop strips, starting at the TOP section and working towards the BOTTOM section, stretching fabric/scrim slightly as needed. (see image above right)
- 3. Repeat steps 1 and 2 above for remaining 3 metal frame sets. (4 total)
- 4. Connect completed facade panels together by aligning the TOP and BOTTOM hinges and inserting both rotation pins into the hinge sleeves. (See images below)