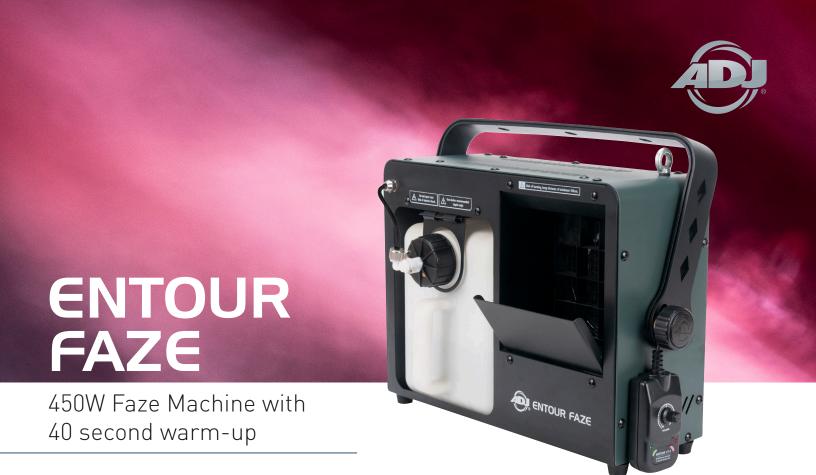

The Entour Faze is part of the Entour Atmospherics Series of products from ADJ. This 450W Faze Machine uses ADJ's patent pending rapid heater technology that allows the machine to be ready to produce haze in 40 seconds from the time it's turned on. This is done by the heater constantly reheating to a optimized temperature.

The Entour Faze can be operated by the faze trigger switch on the rear of the machine, the supplied wired remote or from a DMX controller. It has a large 3-liter tank that uses standard water based fog fluid.

The Entour Faze is portable and light in weight, but is rugged for everyday use. It creates a thin mist of atmospheric in the air, without a large plume of smoke, to enhance light beams. It's designed for permanent installs such as stages, nightclubs, churches and fun centers, or may be used on the road by mobile entertainers and event companies.

#### **Specifications:**

- 450W Faze Machine with DMX protocol
- Rapid Heater Technology ready to use in 40 seconds
- Uses standard water based fog fluid

- Haze Output: 1000 cubic feet per min
- Fluid Consumption: 10 ml. per min.
- Automatic circuit cut-off to protect pump if fog fluid tank runs dry
- Tank Capacity: 3-liter
- Safety cable eye blot