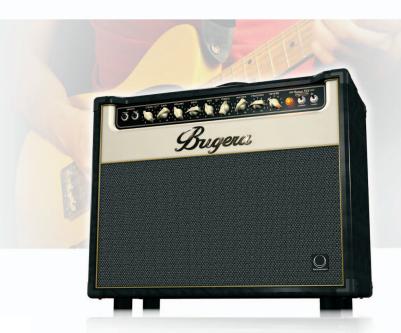

## VINTAGE V22 INFINIUM

22-Watt Vintage 2-Channel Tube Combo with INFINIUM Tube Life Multiplier, Original TURBOSOUND Speaker and Reverb

- Hand-built 22-Watt guitar combo driven by 2 x EL84 Tubes
- Revolutionary INFINIUM Tube Life Multiplier technology:
  - Extends the life of your amplifier's expensive power tubes up to 20 times
  - Provides incredible reliability and consistent tone over the complete lifespan of your tubes
  - No need for expensive matched tube sets
  - Allows you to mix and match any combination of compatible tubes types and brands
  - Monitors performance of each power tube continuously and displays defective tubes to allow for easy and individual replacement
- Way cool vintage look and feel
- World-famous, British engineered12" TURBOSOUND speaker
- Authentic 2-channel preamp design from the '60s featuring 3 x 12AX7 tubes—everything from purring blues to mind-blowing crunch
- Integrated high-definition reverb with dedicated Reverb control
- Vintage Equalizer section with dedicated Bass, Mid, Treble and Presence con
- Normal and Bright inputs for ultimate sound character to perfectly match your guitar

Building on our original VINTAGE V22, which has become a modern classic and inspired combo amp design, the impressive and hand-built, 22-Watt, 2-Channel VINTAGE V22 INFINIUM exudes vintage tone and style, plus possesses modern features that will launch your sound into the sonic stratosphere. Loaded with 3 x 12AX7 preamp and 2 x EL84 power tubes, this incredible boutique-style

powerhouse gives you the flexibility of two independent channels and selectable reverb, both switchable via the included heavy-duty footswitch. Add to this our revolutionary INFINIUM Tube Life Multiplier Technology and amazing 12"TURBOSOUND speaker, and the VINTAGE V22 INFINIUM becomes one extraordinarily versatile tone-machine that is ideally-suited for the studio, stage, practice room and concert hall!

### Classic All-Tube Design

The VINTAGE V22 INFINIUM features true Class-A technology with a 3 x 12AX7 front-end and 2 x EL84 power stage. A masterfully crafted all-tube combo amplifier, the V22 INFINIUM provides sweetly-balanced harmonics and natural tube compression, resulting in the warm distortion and break-up you've come to appreciate from those treasured vintage amplifiers of yesteryear.

### Made to Last

Long life and impressive durability are ensured, thanks to the high-quality components and exceptionally-rugged construction found throughout. Designed and engineered by BUGERA Germany and covered by our 3-Year Limited Warranty Program, the hand-built, 22-Watt, 2-Channel V22 INFINIUM comes loaded with a trio of 12AX7 preamp and dual EL84 power tubes; an amazing 12" speaker from world-famous TURBOSOUND; 2 independent channels; Reverb; dual-function, heavy-duty footswitch – and plethora of awesome signal-shaping options. This versatile tone-machine will easily earn its place as your go-to amp – try the VINTAGE V22 INFINIUM today!