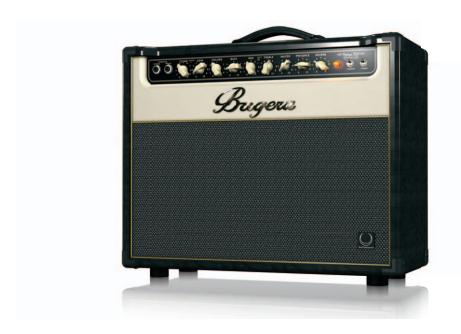

## VINTAGE V22 INFINIUM

22-Watt Vintage 2-Channel Tube Combo with INFINIUM Tube Life Multiplier, Original TURBOSOUND Speaker and Reverb

- Multi-gain stage Lead channel with Gain, Volume and Master controls
- Amazing Mode switch to select between Triode or Pentode operation
- Heavy-duty footswitch for Channel and Reverb function included
- Impedance connectors (4, 8 and 16 Ohms) to match virtually any external speaker cabinet
- 3-Year Warranty Program\*
- Designed and engineered by BUGERA Germany

# VINTAGE V22 INFINIUM

22-Watt Vintage 2-Channel Tube Combo with INFINIUM Tube Life Multiplier, Original TURBOSOUND Speaker and Reverb