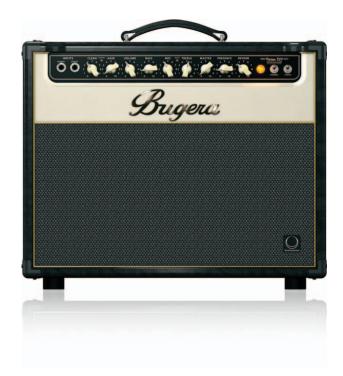

## VINTAGE V22 INFINIUM

22-Watt Vintage 2-Channel Tube Combo with INFINIUM Tube Life Multiplier, Original TURBOSOUND Speaker and Reverb

- Hand-built 22-Watt guitar combo driven by 2 x EL84 Tubes
- Revolutionary INFINIUM Tube Life Multiplier technology:
  - Extends the life of your amplifier's expensive power tubes up to 20 times
  - Provides incredible reliability and consistent tone over the complete lifespan of your tubes
  - No need for expensive matched tube sets
  - Allows you to mix and match any combination of compatible tubes types and brands
  - Monitors performance of each power tube continuously and displays defective tubes to allow for easy and individual replacement
- Way cool vintage look and feel
- World-famous, British engineered12" TURBOSOUND speaker
- Authentic 2-channel preamp design from the '60s featuring 3 x 12AX7 tubes—everything from purring blues to mind-blowing crunch
- Integrated high-definition reverb with dedicated Reverb control
- Vintage Equalizer section with dedicated Bass, Mid, Treble and Presence con
- Normal and Bright inputs for ultimate sound character to perfectly match your guitar

Building on our original VINTAGE V22, which has become a modern classic and inspired combo amp design, the impressive and hand-built, 22-Watt, 2-Channel VINTAGE V22 INFINIUM exudes vintage tone and style, plus possesses modern features that will launch your sound into the sonic stratosphere. Loaded with 3 x 12AX7 preamp and 2 x EL84 power tubes, this incredible boutique-style

powerhouse gives you the flexibility of two independent channels and selectable reverb, both switchable via the included heavy-duty footswitch. Add to this our revolutionary INFINIUM Tube Life Multiplier Technology and amazing 12"TURBOSOUND speaker, and the VINTAGE V22 INFINIUM becomes one extraordinarily versatile tone-machine that is ideally-suited for the studio, stage, practice room and concert hall!