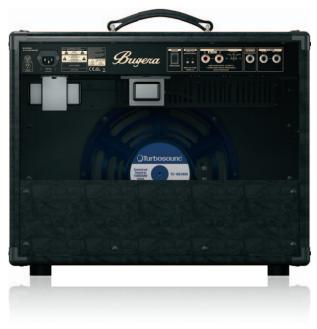

### **Expandable**

The output impedance selector allows you to match any external 4, 8 or 16-Ohm speaker setup. Plus, thanks to the V22's Mode switch, which selects between Triode and Pentode operation, you can instantly jump from sweet and warm – to massively raucous high-gain edge.