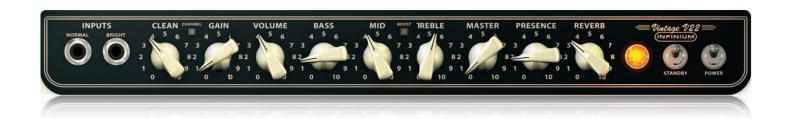

### Own the Tone

The VINTAGE V22 INFINIUM's amazing tone-palette begins with its footswitchable, 2-channel (Clean and Lead) preamp. Tone-sculpting options abound, including an onboard 3-band Vintage EQ section (Bass, Mid, Treble) with Presence control. Normal and Bright inputs provide superb matching to your instrument's tonal characteristics.

### **Expandable**

The output impedance selector allows you to match any external 4, 8 or 16-Ohm speaker setup. Plus, thanks to the V22's Mode switch, which selects between Triode and Pentode operation, you can instantly jump from sweet and warm – to massively raucous high-gain edge.

### **Footswitch Included**

You have all the tools you need, right out of the box! We include a heavy-duty footswitch for channel and reverb selection to give you easy and convenient control of your tone, right from your pedalboard – allowing your focus to remain on your performance.