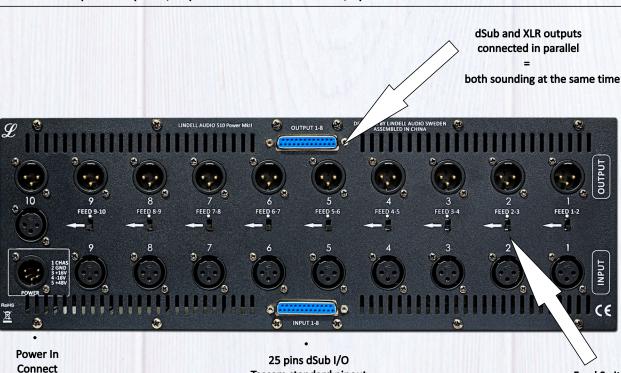

### What's in the box?:

510 MkII Power Aluminium chassi, External PSU, Power cable 5pin xlr, 2pc rack mount steel ears, 1pc blank panel, 20pc M3 screws for modules, 8pc M5 screws for rack ears

Connect the external **PSU** here

Tascam standard pinout

**Feed Switch** Mix one channel into the other

www.lindellaudio.se info@lindellaudio.se