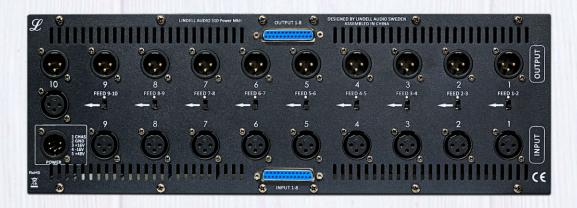

It features 5A of Massive external P.O.W.E.R!

It's a perfect match for our 500 Series modules.

The 510 Power features xlr inputs and outputs, Mix Feed, d-Sub I/O it's a no frills, super easy to use product! Get started with 500 Series and Lindell 510 MkII Power today!

Tascam standard pinout

**Feed Switch** Mix one channel into the other

www.lindellaudio.se info@lindellaudio.se

#### **FEATURES AND SPECIFICATIONS**

- \* 10 Slots
- \* 500mA of power per slot
- \* +16V, -16V, +48V
- \* Gold plated XLR inputs and outputs
- \* No noise external Universal Power Supply: 90-250V
- \* Additional psu voltage rail filtering
- \* Overload protection
- \* Short circuit protection
- \* Power rail led indication
- \* Solid Aluminum cabinet
- \* Steel M3 threads
- \* W 483 x H 140 x D 220 m.m