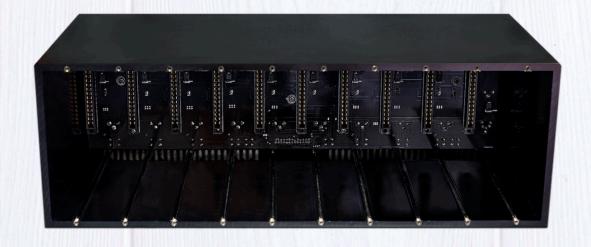

### How to Install modules into the 510 POWER MkII:

1) Power OFF the 510!

- 2) Unpack the module and make sure nothing surrounds the card edge connector
  - 3) Carefully slide the module into an empty slot of the 510 chassi
- 4) Make sure the module connectors sits well into the mating Edac chassi connector
  - 5) Fasten the module tightly using the two supplied metric M3 screws
    - 6) Power ON the 510

#### **FEATURES AND SPECIFICATIONS**

- \* 10 Slots
- \* 500mA of power per slot
- \* +16V, -16V, +48V
- \* Gold plated XLR inputs and outputs
- \* No noise external Universal Power Supply: 90-250V
- \* Additional psu voltage rail filtering
- \* Overload protection
- \* Short circuit protection
- \* Power rail led indication
- \* Solid Aluminum cabinet
- \* Steel M3 threads
- \* W 483 x H 140 x D 220 m.m