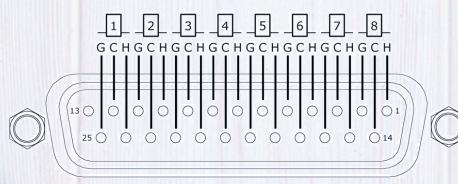

Tascam standard pinout

**Feed Switch** Mix one channel into the other

www.lindellaudio.se info@lindellaudio.se

Jumper Link on PCB. Edac PIN 6
This jumper links compressor side chain.
It does not link audio between channels

## CARD EDGE 15 PIN EDAC 306-015-520-102

- 1\* CHASSIS GROUND
- 2\* OUTPUT + (XLR PIN 2)
- 3\* OUTPUT + (-2 LEVEL)
- 4\* OUTPUT (XLR PIN 3)
- 5\* COMMON
- 6\* STEREO LINK
- 7\* INPUT- (-2 LEVEL)
- 8\* INPUT- (XLR PIN 3)
- 9\* INPUT+ (-2 LEVEL)
- 10\* INPUT+ (XLR PIN 2)
- 11\*
- 12\* +16VDC
- 13\* PSU COMMON
- 14\* -16VDC
- 15\* +48VDC