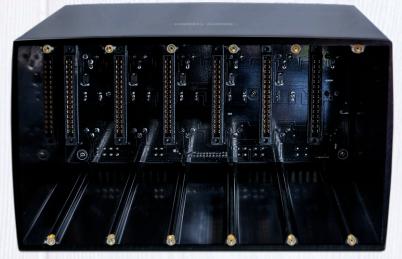

### How to Install modules into the 506 POWER MkII:

1) Power OFF the 506!

- 2) Unpack the module and make sure nothing surrounds the card edge connector
  - 3) Carefully slide the module into an empty slot of the 506 chassi
- 4) Make sure the module connectors sits well into the mating Edac chassi connector
  - 5) Fasten the module tightly using the two supplied metric M3 screws
    - 6) Power ON the 506

Jumper Link on PCB. Edac PIN 6
This jumper links compressor side chain.
It does not link audio between channels

# CARD EDGE 15 PIN EDAC 306-015-520-102

- 1\* CHASSIS GROUND
- 2\* OUTPUT + (XLR PIN 2)
- 3\* OUTPUT + (-2 LEVEL)
- 4\* OUTPUT (XLR PIN 3)
- 5\* COMMON
- 6\* STEREO LINK
- 7\* INPUT- (-2 LEVEL)
- 8\* INPUT- (XLR PIN 3)
- 9\* INPUT+ (-2 LEVEL)
- 10\* INPUT+ (XLR PIN 2)
- 11\*
- 12\* +16VDC
- 13\* PSU COMMON
- 14\* -16VDC
- 15\* +48VDC