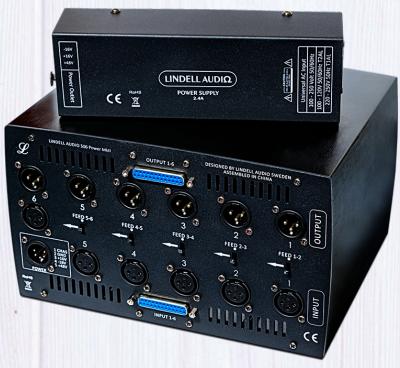

### What's in the box?:

506 MkII Power Aluminium chassi, External PSU, Power cable 5pin xlr, 12pc M3 screws for modules

dSub and XLR outputs connected in parallel

both sounding at the same time

Power In Connect the external 25 pins dSub I/O Tascam standard pinout

Feed Switch
Mix one channel into the other

www.lindellaudio.se info@lindellaudio.se

#### **FEATURES AND SPECIFICATIONS**

- \* 6 Slots
- \* 400mA of power per slot
- \* +16V, -16V, +48V
- \* Gold plated XLR inputs and outputs
- \* No noise external Universal Power Supply: 90-250V
- \* Additional psu voltage rail filtering
- \* Overload protection
- \* Short circuit protection
- \* Power rail led indication
- \* Solid Aluminum cabinet
- \* Steel M3 threads
- \* W 250 x H 140 x D 220 m.m