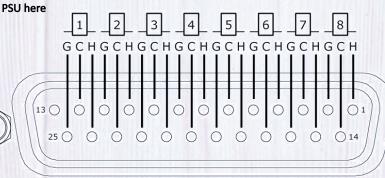

# CARD EDGE 15 PIN EDAC 306-015-520-102

- 1\* CHASSIS GROUND
- 2\* OUTPUT + (XLR PIN 2)
- 3\* OUTPUT + (-2 LEVEL)
- 4\* OUTPUT (XLR PIN 3)
- 5\* COMMON
- 6\* STEREO LINK
- 7\* INPUT- (-2 LEVEL)
- 8\* INPUT- (XLR PIN 3)
- 9\* INPUT+ (-2 LEVEL)
- 10\* INPUT+ (XLR PIN 2)
- 11\*
- 12\* +16VDC
- 13\* PSU COMMON
- 14\* -16VDC
- 15\* +48VDC