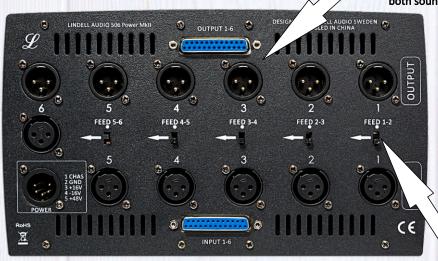

### What's in the box?:

506 MkII Power Aluminium chassi, External PSU, Power cable 5pin xlr, 12pc M3 screws for modules

dSub and XLR outputs connected in parallel

both sounding at the same time

Power In Connect the external 25 pins dSub I/O Tascam standard pinout

Feed Switch
Mix one channel into the other

www.lindellaudio.se info@lindellaudio.se