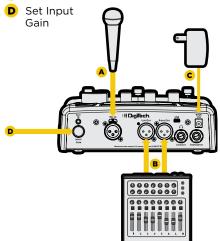

# CONNECT 2 ENGAGE 3 Sing!

- A Connect Microphone
- B Connect Mixer
- Connect Power

#### NOTE:

Turn down mixer levels before connecting.

Make sure the settings match your system: Stereo/Mono Phantom Power

You're now readv to use the Vocalist LiveFX.