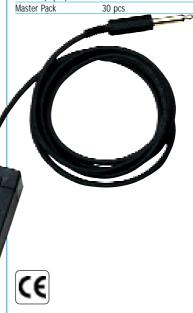

## PFS28

On-off control pedal, tough ABS, with 1.95m cable

| PFS28          | TECH INFO                   |
|----------------|-----------------------------|
| Control        | ON-OFF switch               |
| Output         | 1.95 mt. fixed lead with    |
|                | ø 6.3 mm mono jack plug     |
| Rating         | 0.3A/30V DC                 |
| Dimensions     | 70 (w) x 98 (d) x 28 (h) mm |
| Weight         | 0.2 kg                      |
| Volume (1 pcs) | 0.00106 cbm                 |
| Master Pack    | 30 pcs                      |
|                |                             |

| PFS29          | TECH INFO                   |
|----------------|-----------------------------|
| Command        | unlatch (temporarily)       |
|                | push-button (SUSTAIN type)  |
| Control        | polarity switch             |
| Output         | 1.95 mt. fixed lead with    |
|                | ø 6.3 mm mono jack plug     |
| Rating         | 0.3A/30V DC                 |
| Dimensions     | 70 (w) x 98 (d) x 28 (h) mm |
| Weight         | 0.2 kg                      |
| Volume (1 pcs) | 0.00106 cbm                 |
| Master Pack    | 30 pcs                      |
|                |                             |