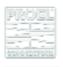

## PFS28

On-off control pedal, tough ABS, with 1.95m cable

| PFS28          | TECH INFO                   |
|----------------|-----------------------------|
| Control        | ON-OFF switch               |
| Output         | 1.95 mt. fixed lead with    |
|                | ø 6.3 mm mono jack plug     |
| Rating         | 0.3A/30V DC                 |
| Dimensions     | 70 (w) x 98 (d) x 28 (h) mm |
| Weight         | 0.2 kg                      |
| Volume (1 pcs) | 0.00106 cbm                 |
| Master Pack    | 30 pcs                      |
|                |                             |