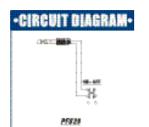

## PFS28

On-off control pedal, tough ABS, with 1.95m cable

| PFS28          | TECH INFO                   |
|----------------|-----------------------------|
| Control        | ON-OFF switch               |
| Output         | 1.95 mt. fixed lead with    |
|                | ø 6.3 mm mono jack plug     |
| Rating         | 0.3A/30V DC                 |
| Dimensions     | 70 (w) x 98 (d) x 28 (h) mm |
| Weight         | 0.2 kg                      |
| Volume (1 pcs) | 0.00106 cbm                 |
| Master Pack    | 30 pcs                      |
|                |                             |