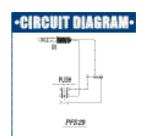

| PFS29          | TECH INFO                   |
|----------------|-----------------------------|
| Command        | unlatch (temporarily)       |
|                | push-button (SUSTAIN type)  |
| Control        | polarity switch             |
| Output         | 1.95 mt. fixed lead with    |
|                | ø 6.3 mm mono jack plug     |
| Rating         | 0.3A/30V DC                 |
| Dimensions     | 70 (w) x 98 (d) x 28 (h) mm |
| Weight         | 0.2 kg                      |
| Volume (1 pcs) | 0.00106 cbm                 |
| Master Pack    | 30 pcs                      |
|                |                             |