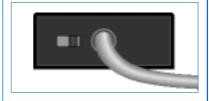

## PFS28

On-off control pedal, tough ABS, with 1.95m cable

| PFS28          | TECH INFO                   |
|----------------|-----------------------------|
| Control        | ON-OFF switch               |
| Output         | 1.95 mt. fixed lead with    |
|                | ø 6.3 mm mono jack plug     |
| Rating         | 0.3A/30V DC                 |
| Dimensions     | 70 (w) x 98 (d) x 28 (h) mm |
| Weight         | 0.2 kg                      |
| Volume (1 pcs) | 0.00106 cbm                 |
| Master Pack    | 30 pcs                      |
|                |                             |

| PFS29          | TECH INFO                   |
|----------------|-----------------------------|
| Command        | unlatch (temporarily)       |
|                | push-button (SUSTAIN type)  |
| Control        | polarity switch             |
| Output         | 1.95 mt. fixed lead with    |
|                | ø 6.3 mm mono jack plug     |
| Rating         | 0.3A/30V DC                 |
| Dimensions     | 70 (w) x 98 (d) x 28 (h) mm |
| Weight         | 0.2 kg                      |
| Volume (1 pcs) | 0.00106 cbm                 |
| Master Pack    | 30 pcs                      |
|                |                             |