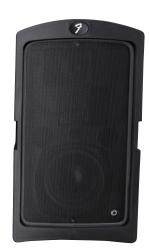

## The Passport PD-150 PLUS has the following features:

- Black luggage-style molded case that protects the product during transportation from physical damage and the elements
- Built-in CD-Player
- Four-channel mixer: two mic/line, one stereo, one CD-player
- 150 Watts (75 per channel) stereo Class-D technology
- Digital reverb
- Proprietary DSA speaker design featuring one 5.5" woofer and dual arrayed 2.75" tweeters per speaker enclosure
- One P-51 microphone (with mic clips, cables and carry pouches)
- Two 20" speaker cables
- Compatible with Passport wireless accessories
- 33 lbs.