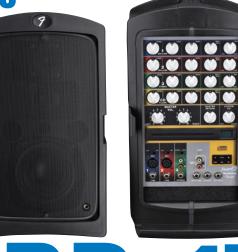

## The Passport PD-150 PLUS has the following features:

- Black luggage-style molded case that protects the product during transportation from physical damage and the elements
- Built-in CD-Player
- Four-channel mixer: two mic/line, one stereo, one CD-player
- 150 Watts (75 per channel) stereo Class-D technology
- Digital reverb
- Proprietary DSA speaker design featuring one 5.5" woofer and dual arrayed 2.75" tweeters per speaker enclosure
- One P-51 microphone (with mic clips, cables and carry pouches)
- Two 20" speaker cables
- Compatible with Passport wireless accessories
- 33 lbs.

## Portable Sound System

|              | Tortable oddina oystern                                                                                                                                                                                                                                                                                                                                                                                                                                                                                                                                                                                                                                                                                                                                                                                                                                                                                                              |
|--------------|--------------------------------------------------------------------------------------------------------------------------------------------------------------------------------------------------------------------------------------------------------------------------------------------------------------------------------------------------------------------------------------------------------------------------------------------------------------------------------------------------------------------------------------------------------------------------------------------------------------------------------------------------------------------------------------------------------------------------------------------------------------------------------------------------------------------------------------------------------------------------------------------------------------------------------------|
| Model Name   | Passport Deluxe PD-150 PLUS                                                                                                                                                                                                                                                                                                                                                                                                                                                                                                                                                                                                                                                                                                                                                                                                                                                                                                          |
| Model Number | 069-3005-000 120V USA 069-3005-940 230V UK 069-3005-900 120V DS 069-3005-960 230V EUR 069-3005-930 240V AUS 069-3005-970 100V JPN                                                                                                                                                                                                                                                                                                                                                                                                                                                                                                                                                                                                                                                                                                                                                                                                    |
| Description  | Complete Self-Contained Portable Sound System With Built-In CD-Player                                                                                                                                                                                                                                                                                                                                                                                                                                                                                                                                                                                                                                                                                                                                                                                                                                                                |
| Series       | Passport systems                                                                                                                                                                                                                                                                                                                                                                                                                                                                                                                                                                                                                                                                                                                                                                                                                                                                                                                     |
| Dimensions   | Height: 18" (541 mm) Width: 24" (610 mm) Depth: 10" (254 mm)                                                                                                                                                                                                                                                                                                                                                                                                                                                                                                                                                                                                                                                                                                                                                                                                                                                                         |
| Weight       | 33 lbs. (14.97 kg)                                                                                                                                                                                                                                                                                                                                                                                                                                                                                                                                                                                                                                                                                                                                                                                                                                                                                                                   |
| Covering     | Black luggage-style molded case                                                                                                                                                                                                                                                                                                                                                                                                                                                                                                                                                                                                                                                                                                                                                                                                                                                                                                      |
| Power Output | 150 Watts Stereo Class-D, (2 x 75 Watts) 8 Ohms per speaker cabinet                                                                                                                                                                                                                                                                                                                                                                                                                                                                                                                                                                                                                                                                                                                                                                                                                                                                  |
| Input Power  | N/A                                                                                                                                                                                                                                                                                                                                                                                                                                                                                                                                                                                                                                                                                                                                                                                                                                                                                                                                  |
| Features     | <ul> <li>Built-In CD-Player</li> <li>Docking Connector for Passport Wireless Receiver</li> <li>Four Channel Mixer (2 Mic/Line, 1 Stereo, 1 CD-Player)</li> <li>Microphone Channels 1-2 Controls; Level, Low, High, Rev/Aux, Pan</li> <li>Stereo Channel 3 Controls; Level, Low, High, Rev/Aux, Balance</li> <li>CD-Player Controls; Level, Low, High, Rev/Aux, Balance, Eject, Play/Pause, Stop, Mode, Previous Track/Rewind, Next Track/Fast Forward</li> <li>Master Reverb Control</li> <li>System EQ Control</li> <li>Stereo RCA Out (Record Out)</li> <li>Digital Reverb</li> <li>35 mm (1 3/8") Speaker Stand Adaptors are built into speaker cabinets</li> <li>P-51 Mic Kit featuring: Professional Cardiod Low Impedance Dynamic Microphone 18' Microphone Cable, Mic Clip, Carry Pouch</li> <li>Two 9 meter (27 feet) Speaker Cables</li> <li>Detachable IEC power Cable</li> <li>Switchable voltage power supply</li> </ul> |
| Introduced   | June 2007                                                                                                                                                                                                                                                                                                                                                                                                                                                                                                                                                                                                                                                                                                                                                                                                                                                                                                                            |
| Notice       | Product prices, Features and Specifications are subject to change without notice                                                                                                                                                                                                                                                                                                                                                                                                                                                                                                                                                                                                                                                                                                                                                                                                                                                     |