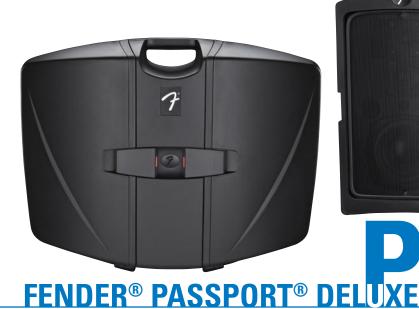

**innovative portable audio** 

D-150<sub>PLUS</sub>

Following in the footsteps of the PD-250, the PD-150 PLUS is a smaller and more portable version with a built-in CD-player. The PD-150 PLUS features a four channel mixer, 150-Watt stereo amp and a specialized DSA speaker design. Weighing just 33 lbs., the PD-150 PLUS is excellent for small presentations, school, church programs and aerobics.

## The Passport PD-150 PLUS has the following features:

- Black luggage-style molded case that protects the product during transportation from physical damage and the elements
- Built-in CD-Player
- Four-channel mixer: two mic/line, one stereo, one CD-player
- 150 Watts (75 per channel) stereo Class-D technology
- Digital reverb
- Proprietary DSA speaker design featuring one 5.5" woofer and dual arrayed 2.75" tweeters per speaker enclosure
- One P-51 microphone (with mic clips, cables and carry pouches)
- Two 20" speaker cables
- Compatible with Passport wireless accessories
- 33 lbs.