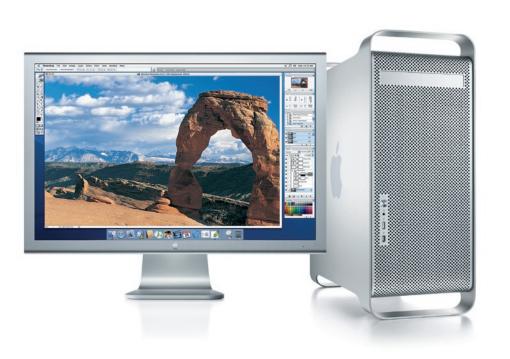

## **Awe-inspiring performance.** The ultimate creative platform.

Free your creativity with a Power Mac G5 running Mac OS X Tiger and an Apple Cinema Display. Put this proven design team—with rock-solid reliability, performance, and color management to work for you.

#### Do it faster with a Power Mac G5.

Designed to meet the high-performance, no-compromise requirements of demanding professionals, the new dual 2.7GHz Power Mac G5 is expandable to 8GB of SDRAM.

Feast your eyes on true color. The 23-inch Apple Cinema HD Display delivers superb color in resolutions of up to 1920 by 1200 pixels. For the best possible monitor calibration, get GretagMacbeth's Eye-One Display.