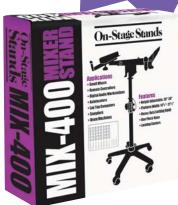

> Platform width, depth, height and angle adjust to fit your equipment.

Friction locking knobs allow for auick and easy adjustments.

COLOR Packaging!

Our award-winning packaging is eye-catching and supplies all of the product features!

Model#: MIX-400 Inv#: 72023 List Price: \$243.99

Call The Music People today to place your order

1-800-289-8889

Visit us on the web @ www.musicpeopleinc.com or www.onstagestands.com