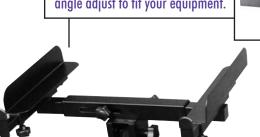

> Platform width, depth, height and angle adjust to fit your equipment.

Friction locking knobs allow for auick and easy adjustments.

COLOR Packaging!

Our award-winning packaging is eye-catching and supplies all of the product features!

## PRODUCT SPECIFICATIONS

- > **Applications:** Small mixers, autolocators, digital audio workstations, drum machines, samplers, laptop computers.
- > Weight Capacity: 88 lbs.
- > Height Adj.: 28"-38"
- > **Platform Width Adj.:** 14.5"-21.5" > Platform Depth Adj.: 12"-15.5"
- > Base Spread: 23"
- > **Construction:** Steel and plastic
- > Color: Black Powder Coat Finish