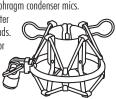

### MY-410 Studio Mic Shock Mount

Fits most large diaphragm condenser mics. Die-cast steel adapter

with 5/8"-27 threads. Available in black or champagne finish.