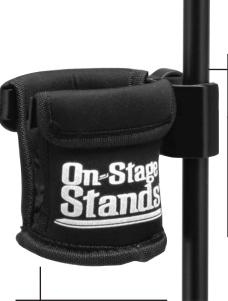

# Clamp-On Drink Holder

## FEATURES AND BENEFITS

Never knock a drink onto your gear or kick it over on the floor again. This Clamp-On Drink Holder keeps your drink safe and within easy reach while you perform. The attachment piece fits most standard mic stands and booms. The interior is lined with Neoprene rubber to keep your drinks hot/cold and will also prevent condensation from dripping on your equipment.

Friction locking knob secures nylon tipped screw to mic stand or boom.

Soft Neoprene rubber keeps your drink hot/cold and also prevents condensation from dripping.

Ask about our other Mic Stand Accessories ...

# PRODUCT SPECIFICATIONS

> Inside Cup Diameter Adj.: 3"-3.25"

> Attachment Piece: Fits tubing diameter .375 - 1"

> Material: Neoprene

> Color: Black Powder Coat Finish

Model#: MSA5050 Inv#: 49980 List Price: \$25.99