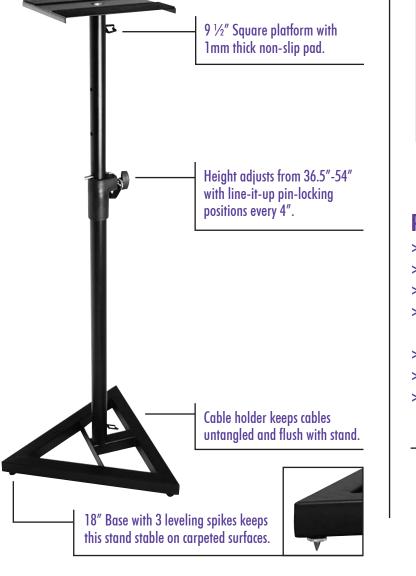

## SMS6000-P Near-Field Studio Monitor Stand

## **FEATURES AND BENEFITS**

This stand is designed with home and project recording studios in mind. The height adjusts for listening sitting or standing and will lock in place with a security pin. Three removable leveling spikes on the bottom of the base keep this stand stable on any carpeted surface. Entire stand breaks down into three pieces for easy storage and travel.

## **PRODUCT SPECIFICATIONS**

- > Applications: Large heavy-duty speakers
- > Height Adjustment: 36.5"-54"
- > Weight Capacity: 90 lbs.
- > **Platform:** 9½" Square platform with 1mm thick non-slip pad
- > Base Spread: 18"
- > Construction: Steel
- > Color: Black Powder Coat Finish