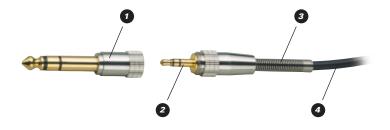

Circumaural design ensures superior isolation

Adjustable cushioned headband and light weight provide maximum comfort

Gold-plated stereo  $^{1\!/_{8}"}$  (3.5 mm) connector with strain relief and professional screw-on  $^{1\!/_{4}"}$  (6.3 mm) adapter

Sturdy, ultra-flexible, OFC litz wire cable with single-side exit

## ATH-M30 Specifications

| ТҮРЕ                | Closed-back dynamic                                                                       |
|---------------------|-------------------------------------------------------------------------------------------|
| DRIVER SIZE         | 40 mm diameter                                                                            |
| MAGNET              | Neodymium                                                                                 |
| VOICE COIL          | Copper-clad aluminum wire                                                                 |
| FREQUENCY RESPONSE  | 20-20,000 Hz                                                                              |
| MAXIMUM INPUT POWER | 1,600 mW at 1 kHz                                                                         |
| SENSITIVITY         | 100 dB                                                                                    |
| IMPEDANCE           | 65 ohms                                                                                   |
| WEIGHT              | 7.0 oz (200 g) without cable                                                              |
| CABLE               | 11' (3.4 m), OFC litz wire, left-side exit                                                |
| CONNECTOR           | $^{\prime}\!\!/\!\!s^{*}$ (3.5 mm) with screw-on $^{\prime}\!/\!\!4^{*}$ (6.3 mm) adapter |