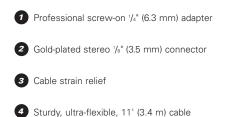

Circumaural design ensures superior isolation

Adjustable cushioned headband and light weight provide maximum comfort

Gold-plated stereo  $^{1\!/_{8}"}$  (3.5 mm) connector with strain relief and professional screw-on  $^{1\!/_{4}"}$  (6.3 mm) adapter

Sturdy, ultra-flexible, OFC litz wire cable with single-side exit