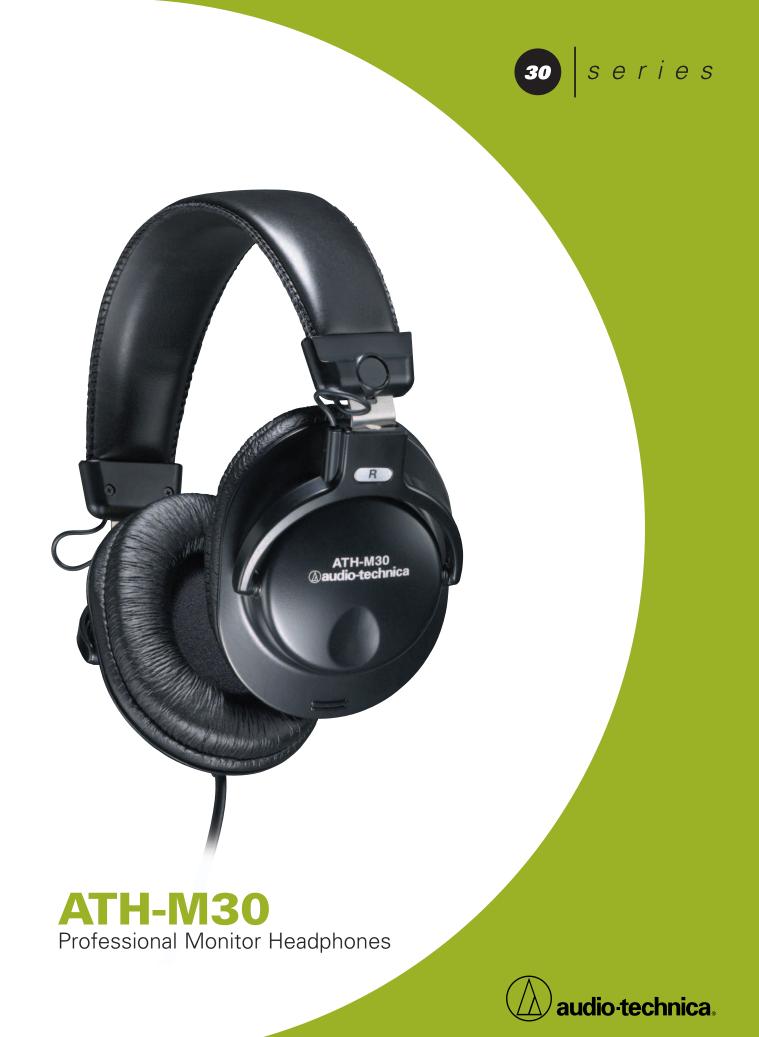

## ATH-M30 Professional Monitor Headphones

Closed-back dynamic stereo headphones deliver exceptional clarity

Sonic accuracy for mixing with high power handling for tracking sessions

40 mm drivers with neodymium magnets and CCAW voice coils

Circumaural design ensures superior isolation

Adjustable cushioned headband and light weight provide maximum comfort

Gold-plated stereo  $^{1\!/_{8}"}$  (3.5 mm) connector with strain relief and professional screw-on  $^{1\!/_{4}"}$  (6.3 mm) adapter

Sturdy, ultra-flexible, OFC litz wire cable with single-side exit