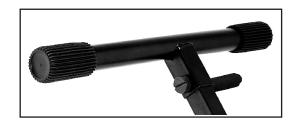

1. Remove rear end cap from upper arms of keyboard stand (see photo to the right).

2. Take 2nd Tier assembly and insert mounting attachment into tubing of stand (see photo to right).

- 3. Use the 2" inch tightening knob on the 2nd tier unit to lock 2nd tier into your stand.
- 4. Insert the telescoping stablizer bar into provided holes on the 2nd Tier unit and tighten knobs to lock the bar in place.