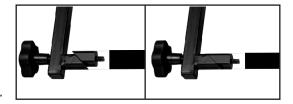

1. Remove rear end cap from upper arms of keyboard stand (see photo to the right).

2. Take 2nd Tier assembly and insert mounting attachment into tubing of stand (see photo to right).

- 3. Use the 2" inch tightening knob on the 2nd tier unit to lock 2nd tier into your stand.
- 4. Insert the telescoping stablizer bar into provided holes on the 2nd Tier unit and tighten knobs to lock the bar in place.