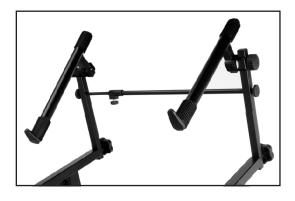

1. Remove rear end cap from upper arms of keyboard stand (see photo to the right).

2. Take 2nd Tier assembly and insert mounting attachment into tubing of stand (see photo to right).

- 3. Use the 2" inch tightening knob on the 2nd tier unit to lock 2nd tier into your stand.
- 4. Insert the telescoping stablizer bar into provided holes on the 2nd Tier unit and tighten knobs to lock the bar in place.